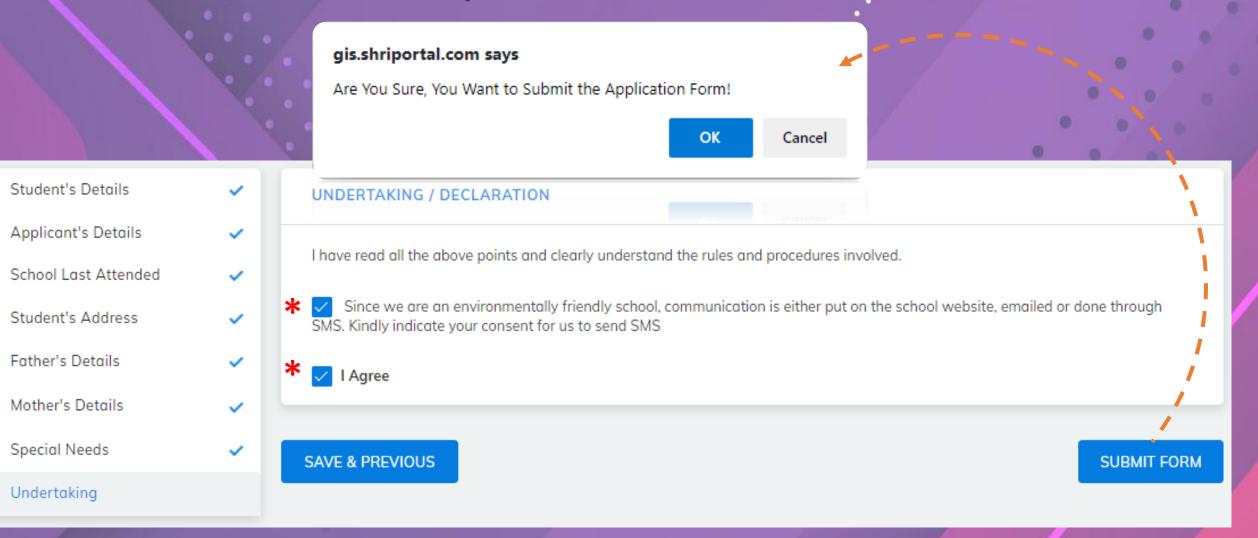

esidential City        |             |
| Male¹   ▼               | <b>/</b> // |
| Residential State       |             |
| Kaafu +                 |             |
| Residential Area        |             |
| G +                     |             |
| Residential Pincode     |             |
| 20130                   |             |
| Residential Telephone   |             |
| 0                       |             |
|                         |             |
|                         |             |
|                         |             |
| SAVE & PREVIOUS         | SAVE & NEXT |

## Step 8: Does the child have any special needs



Select (YES) if you apply for a special needs slot

Slots for Special Needs are for mild cases and require a clinical assessment report

### Step 9: Declaration



#### Confirmation message and registration number

Name Ismail Zeek Sujaau Date of Birth

O3 Nov 2018

Email Address suja.ehmed@gmail.com

Mobile Number 7771234

Academic Year 2025 Applied For 1

Online Registration Form Submission

Thank You, you have submitted the online registration form successfully!! Kindly note down your registration No: GIS/2025-2026/1/2

Please Click here to download and print your Registration form.

Copy of the application will be sent to your email

To avoid rejection, DO NOT fill more than one form for one applicant.

Final admission is subject to the verification of the following documents [in original]:

- Copy of the receipt of the online form.
- Copy of birth certificate of the child.
- •Copy of ID card (for local students) / passport (for foreign student