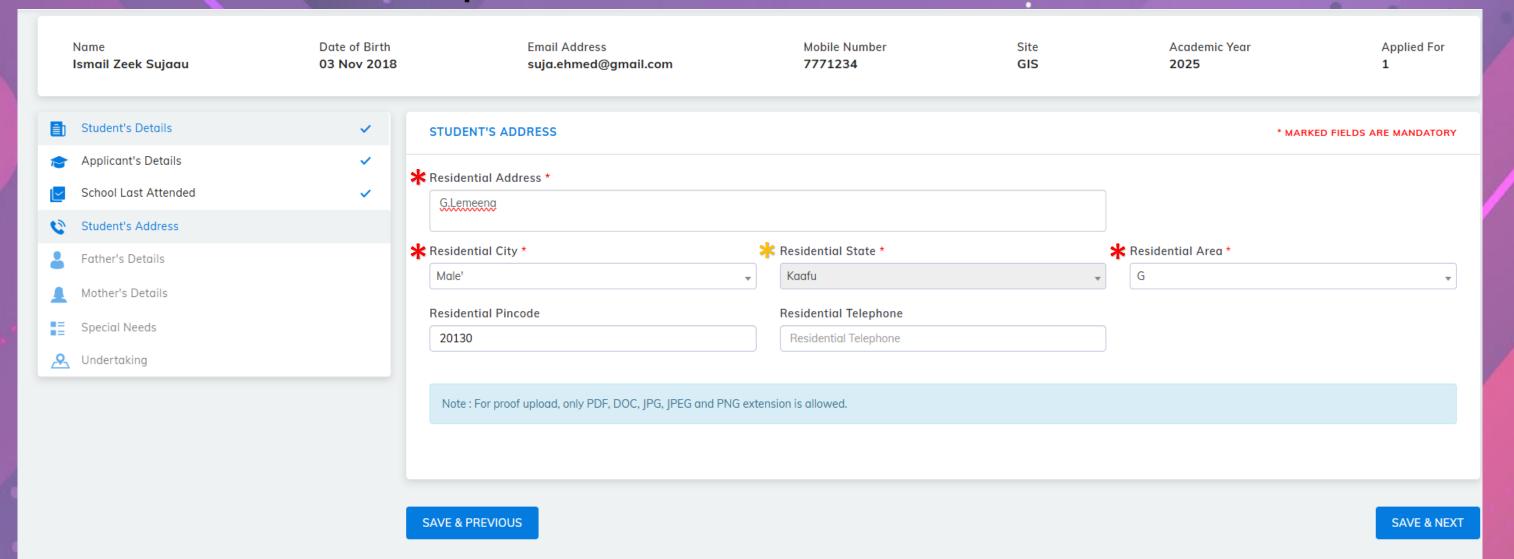

Details STUDENT'S DETAILS \* MARKED FIELDS ARE MANDATORY Applicant's Details Photo Upload First Name \* Middle Name Last Name School Last Attended **X** Zeek 👱 Sujaau \* Ismail Student's Address 4 Date of Birth \* Nationality \* Gender \* Upload Father's Details **\*** Maldivian ▼ **№** 03-Nov-2018 \* Male Your Photo Mother's Details Nationality Id No \* \* A123456 Special Needs Undertaking Upload Front and Back page of Passport (only for Foreign Nationals) Browse Note: • 1. For photo upload use Latest 6 months JPG, JPEG or PNG extension files are allowed. • 2. For proof upload, only PDF, DOC, JPG, JPEG or PNG extension files are allowed.

SAVE & NEXT

# Step 3: Select Primary applicant



## Step 4: Enter details of school last attended



#### Step 5: Enter student Residential address



## Step 6A: Enter Father details



## Step 6B: Enter Father's address (Residential)

| Same as Child Address |          |  |
|-----------------------|----------|--|
| Residential Address * |          |  |
| G.Lemeena             |          |  |
| Residential City      |          |  |
| Male'                 | *        |  |
| Residential State     |          |  |
| Kaafu                 | *        |  |
| Residential Area      |          |  |
| G                     | <b>+</b> |  |
| Residential Pincode   |          |  |
| 20130                 |          |  |
| Residential Telephone |          |  |
| 0                     |          |  |
|                       |          |  |
|                       |          |  |
|                       |          |  |

# Step 7A: Enter Mother's detai