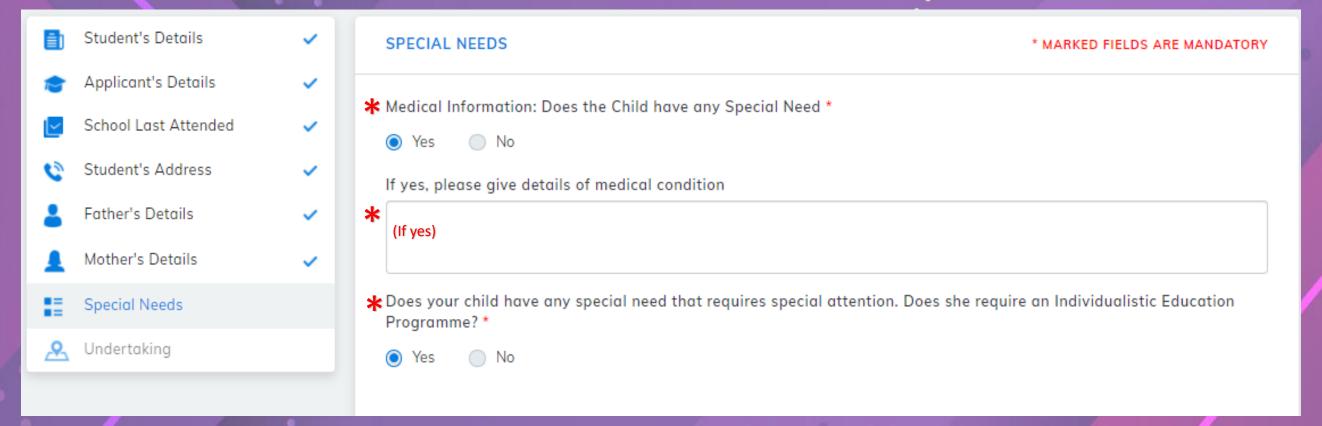

## Step 8: Does the child have any special needs

Select (YES) if you apply for a special needs slot

Slots for Special Needs are for mild cases and require a clinical assessment report