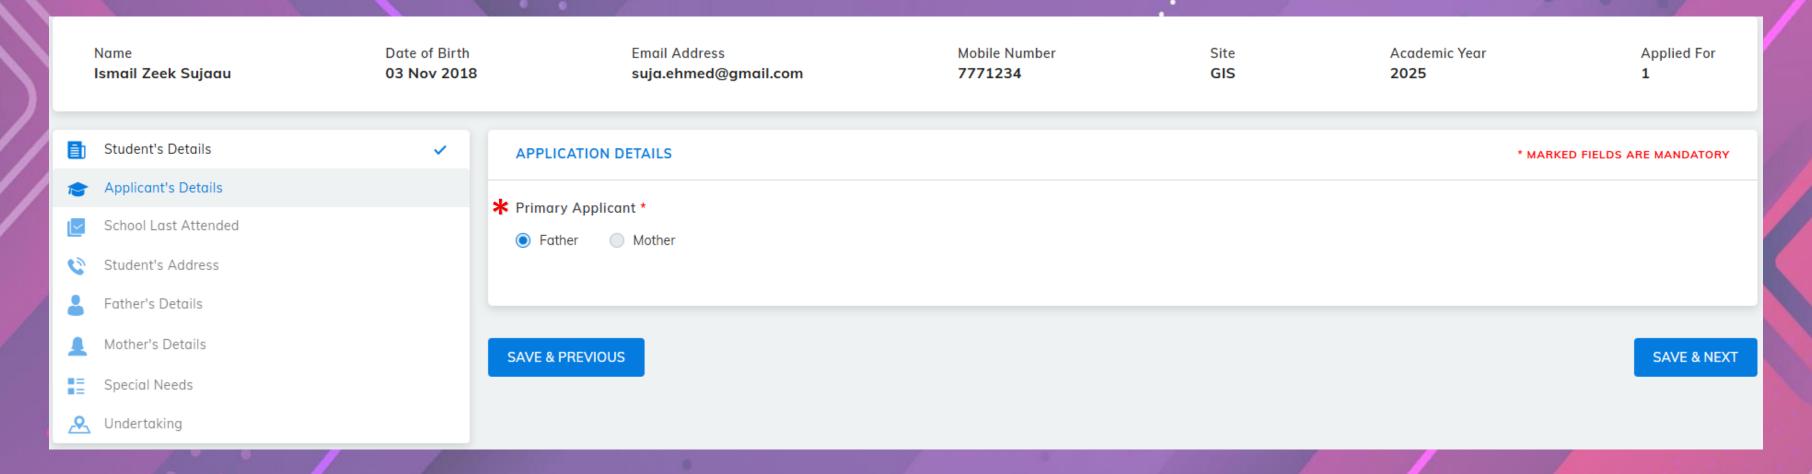

ademic Year Applied For GIS Ismail Zeek Sujaau 03 Nov 2018 suja.ehmed@gmail.com 7771234 2025 Student's Details STUDENT'S DETAILS \* MARKED FIELDS ARE MANDATORY Applicant's Details Photo Upload First Name \* Middle Name Last Name School Last Attended **X** Zeek 👱 Sujaau \* Ismail Student's Address 4 Date of Birth \* Nationality \* Gender \* Upload Father's Details **\*** Maldivian ▼ **№** 03-Nov-2018 \* Male Your Photo Mother's Details Nationality Id No \* \* A123456 Special Needs Undertaking Upload Front and Back page of Passport (only for Foreign Nationals) Browse Note: • 1. For photo upload use Latest 6 months JPG, JPEG or PNG extension files are allowed. • 2. For proof upload, only PDF, DOC, JPG, JPEG or PNG extension files are allowed.

SAVE & NEXT

# Step 3: Select Primary applicant



## Step 4: Enter details of school last attended



#### Step 5: Enter student Residential address



## Step 6A: Enter Father details



## Step 6B: Enter Father's address (Residential)

| Same as Child Address |          |  |
|-----------------------|----------|--|
| Residential Address * |          |  |
| G.Lemeena             |          |  |
| Residential City      |          |  |
| Male'                 | *        |  |
| Residential State     |          |  |
| Kaafu                 | *        |  |
| Residential Area      |          |  |
| G                     | <b>+</b> |  |
| Residential Pincode   |          |  |
| 20130                 |          |  |
| Residential Telephone |          |  |
| 0                     |          |  |
|                       |          |  |
|