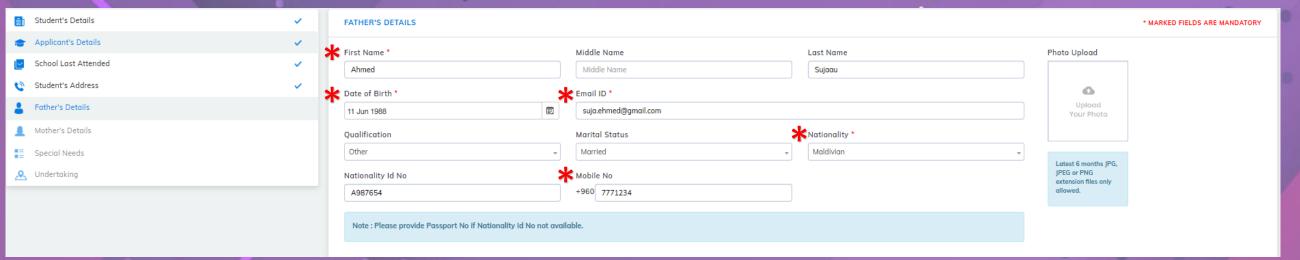

FIELDS ARE MANDATORY Applicant's Details Photo Upload First Name \* Middle Name Last Name School Last Attended **X** Zeek 👱 Sujaau \* Ismail Student's Address 4 Date of Birth \* Nationality \* Gender \* Upload Father's Details **\*** Maldivian ▼ **№** 03-Nov-2018 \* Male Your Photo Mother's Details Nationality Id No \* \* A123456 Special Needs Undertaking Upload Front and Back page of Passport (only for Foreign Nationals) Browse Note: • 1. For photo upload use Latest 6 months JPG, JPEG or PNG extension files are allowed. • 2. For proof upload, only PDF, DOC, JPG, JPEG or PNG extension files are allowed.

SAVE & NEXT

# Step 3: Select Primary applicant



## Step 4: Enter details of school last attended



#### Step 5: Enter student Residential address



## Step 6A: Enter Father details



## Step 6B: Enter Father's address (Residential)

| Same as Child Address |          |  |
|-----------------------|----------|--|
| Residential Address * |          |  |
| G.Lemeena             |          |  |
| Residential City      |          |  |
| Male'                 | *        |  |
| Residential State     |          |  |
| Kaafu                 | *        |  |
| Residential Area      |          |  |
| G                     | <b>+</b> |  |
| Residential Pincode   |          |  |
| 20130                 |          |  |
| Residential Telephone |          |  |
| 0                     |          |  |
|                       |          |  |
|                       |          |  |
|                       |          |  |

# Step 7A: Enter Mother's details

| Name<br>Ismail Zeek Sujaau | D