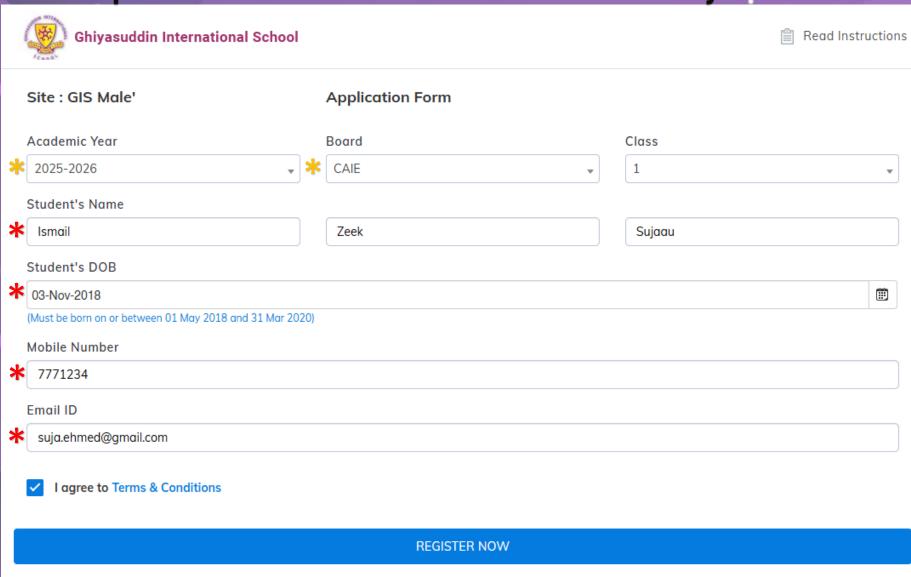

#### Step 2: Enter Student details

Date of Birth **Email Address** Mobile Number Site Academic Year Applied For GIS Ismail Zeek Sujaau 03 Nov 2018 suja.ehmed@gmail.com 7771234 2025 Student's Details STUDENT'S DETAILS \* MARKED FIELDS ARE MANDATORY Applicant's Details Photo Upload First Name \* Middle Name Last Name School Last Attended **X** Zeek 👱 Sujaau \* Ismail Student's Address 4 Date of Birth \* Nationality \* Gender \* Upload Father's Details **\*** Maldivian ▼ **№** 03-Nov-2018 \* Male Your Photo Mother's Details Nationality Id No \* \* A123456 Special Needs Undertaking Upload Front and Back page of Passport (only for Foreign Nationals) Browse Note: • 1. For photo upload use Latest 6 months JPG, JPEG or PNG extension files are allowed. • 2. For proof upload, only PDF, DOC, JPG, JPEG or PNG extension files are allowed.