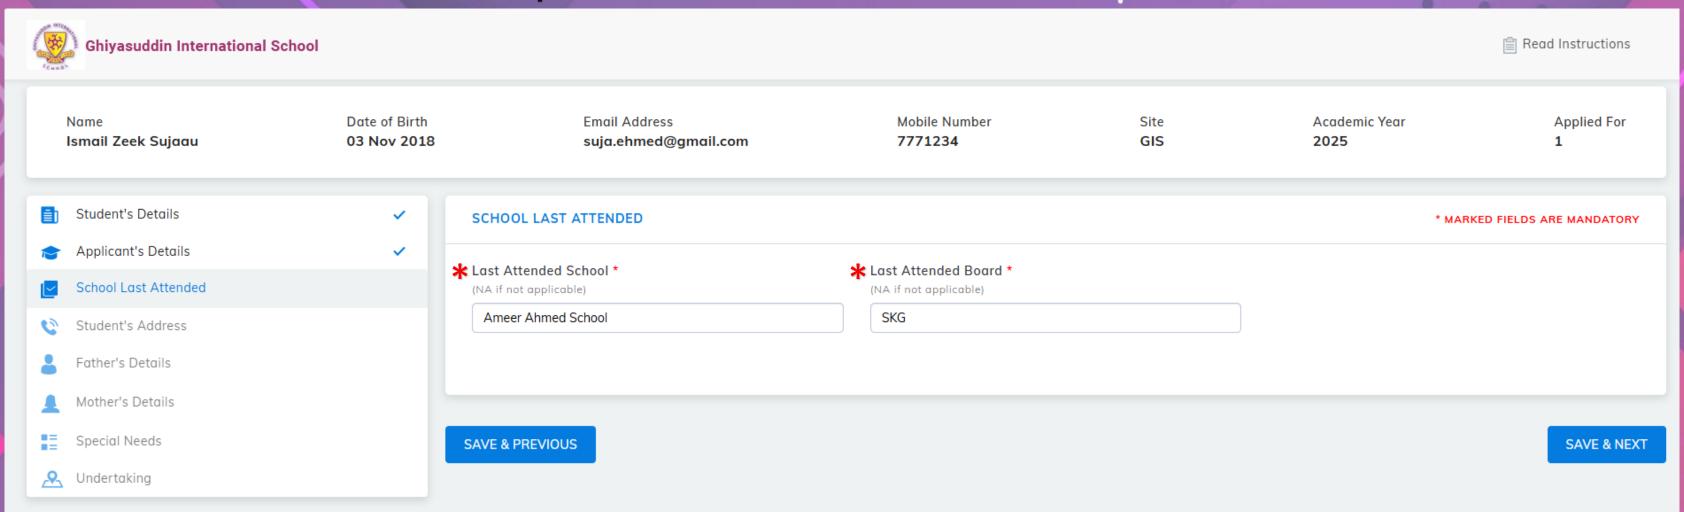

v 2018 suja.ehmed@gmail.com 7771234 2025 Student's Details STUDENT'S DETAILS \* MARKED FIELDS ARE MANDATORY Applicant's Details Photo Upload First Name \* Middle Name Last Name School Last Attended **X** Zeek 👱 Sujaau \* Ismail Student's Address 4 Date of Birth \* Nationality \* Gender \* Upload Father's Details **\*** Maldivian ▼ **№** 03-Nov-2018 \* Male Your Photo Mother's Details Nationality Id No \* \* A123456 Special Needs Undertaking Upload Front and Back page of Passport (only for Foreign Nationals) Browse Note: • 1. For photo upload use Latest 6 months JPG, JPEG or PNG extension files are allowed. • 2. For proof upload, only PDF, DOC, JPG, JPEG or PNG extension files are allowed.

SAVE & NEXT

# Step 3: Select Primary applicant



## Step 4: Enter details of school last attended



#### Step 5: Enter student Residential address



## Step 6A: Enter Father details



## Step 6B: Enter Father's address (Residential)

| Same as Child Address |          |  |
|-----------------------|----------|--|
| Residential Address * |          |  |
| G.Lemeena             |          |  |
| Residential City      |          |  |
| Male'                 | *        |  |
| Residential State     |          |  |
| Kaafu                 | *        |  |
| Residential Area      |          |  |
| G                     | <b>+</b> |  |
| Residential Pincode   |          |  |
| 20130                 |          |  |
| Residential Telephone |          |  |
| 0                     |          |  |
|                       |          |  |
|                       |          |  |
|